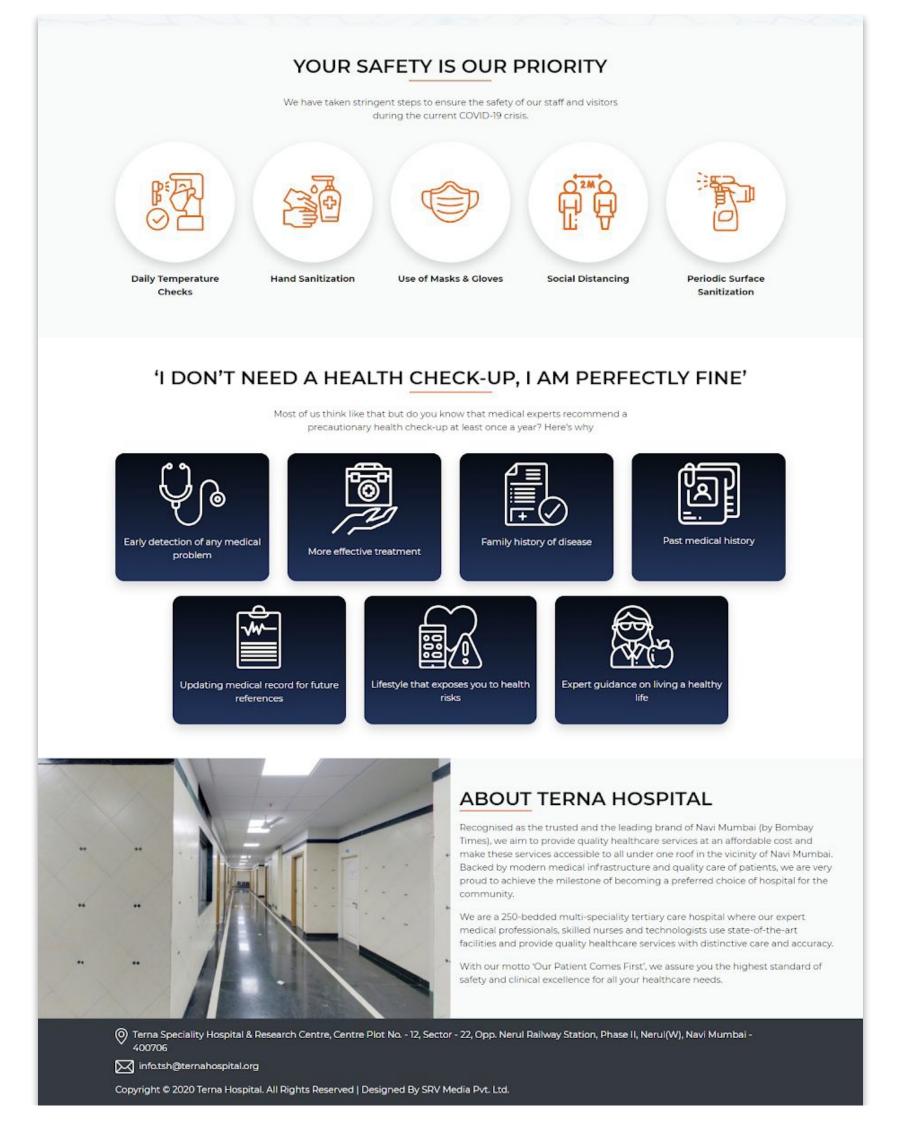

#### **IDEA NARRATIVE**

With the combination of high-end medical techniques and clinical expertise. With a commitment to deliver quality healthcare at affordable prices. Through advanced medical equipment and excellent experience in various medical treatment,

Terna Hospital ensures that each person gets personalized care and expert consultation,

With the capability of operating critical medical and surgical procedures, Terna Hospital has always ensured....

#HealthcareMeinNoSamjhota